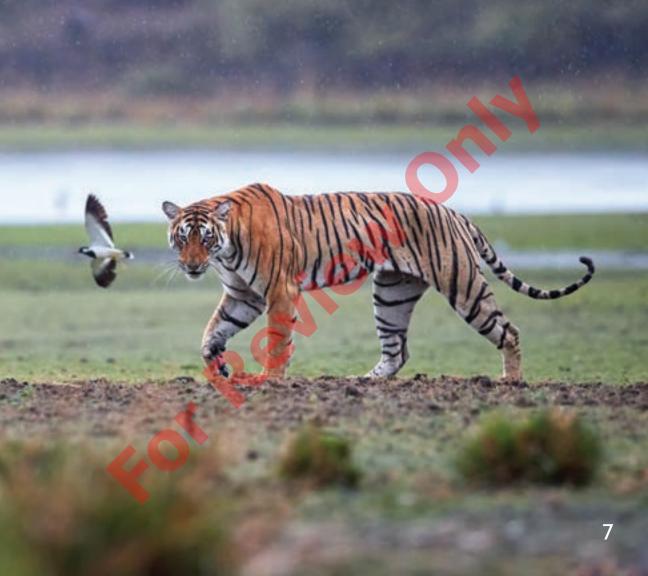

## Informational Text

Pictures and photos tell about the topic.

The text gives facts and details about the topic.

The elephant is big.

The lion is big.

The tiger is big.

The bear is big.