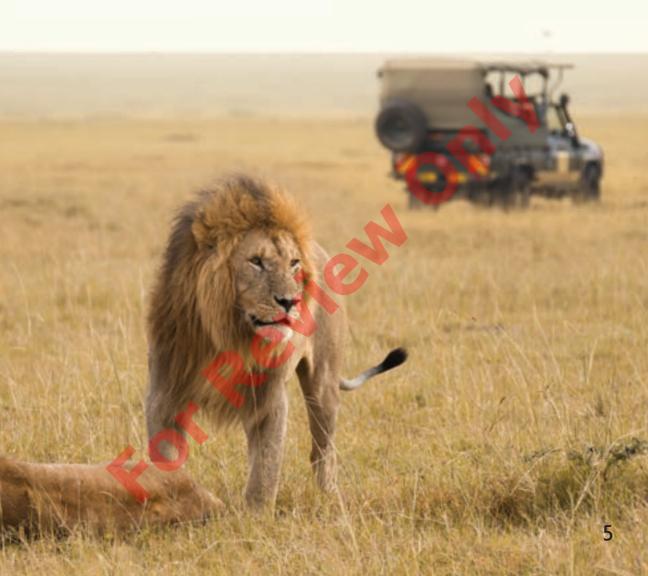

## Informational Text

Pictures and photos tell about the topic.

The text gives facts and details about the topic.

The elephant is big.

The lion is big.

The tiger is big.

The bear is big.