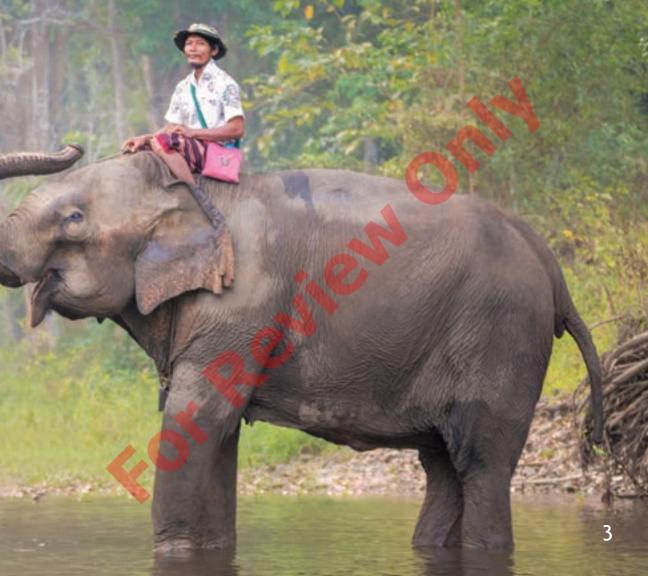

## Informational Text

Pictures and photos tell about the topic.

The text gives facts and details about the topic.

The elephant is big.

The lion is big.

The tiger is big.

The bear is big.