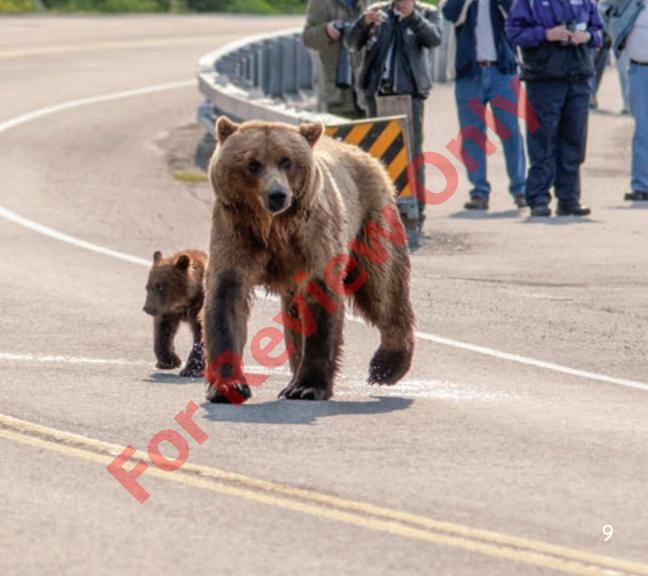

## Informational Text

Pictures and photos tell about the topic.

The text gives facts and details about the topic.

The elephant is big.

The lion is big.

The tiger is big.

The bear is big.